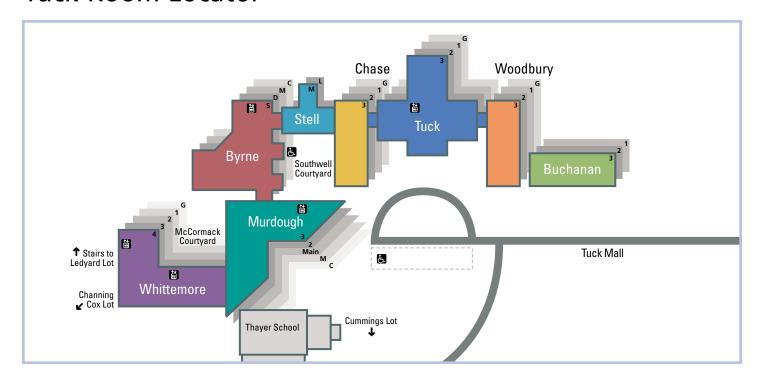

# **Tuck Room Locator**

| Abbott Laboratories Seminar Room   | Byrne Seminar Level     |
|------------------------------------|-------------------------|
| Alperin Conference Room            | Murdough Third Floor    |
| Ankeny Classroom                   | Murdough Classroom/     |
|                                    | Auditorium Level        |
| ARCO Seminar Room                  | Byrne Seminar Level     |
| Arthur Andersen Seminar Room       | Byrne Seminar Level     |
| Barclay Classroom                  | Murdough Classroom/     |
|                                    | Auditorium Level        |
| Benson Study Room                  | Whittemore First Floor  |
| Chemerow Study Room                | Whittemore First Floor  |
| Conway Seminar Room                | Tuck First Floor        |
| Danziger Classroom                 | Byrne Classroom Level   |
| Deutsche Bank Seminar Room         | Byrne Seminar Level     |
| Eaton Meeting Room                 | Murdough Classroom/     |
|                                    | Auditorium Level        |
| End Study Room                     | Whittemore Second Floor |
| Familet Study Room                 | Whittemore First Floor  |
| First Boston Seminar Room          | Byrne Seminar Level     |
| First Manhattan Seminar Room       | Byrne Seminar Level     |
| Fisher Lounge                      | Byrne Classroom Level   |
| Frantz Classroom                   | Byrne Classroom Level   |
| Fritz Conference Room              | Whittemore First Floor  |
| General Mills Meeting Room         | Murdough Classroom/     |
|                                    | Auditorium Level        |
| General Motors Classroom           | Byrne Classroom Level   |
| Gillette Group Dynamics Laboratory | Murdough Classroom/     |
|                                    | Auditorium Level        |
| Goldman Sachs Seminar Room         | Byrne Seminar Level     |
| Groupe Schneider Seminar Room      | Byrne Seminar Level     |
|                                    |                         |

| Hansen Conference Room             | Whittemore Second Floor |
|------------------------------------|-------------------------|
| ING Meeting Room                   | Murdough Classroom/     |
|                                    | Auditorium Level        |
| Jacquemin Room                     | Byrne Dining Level      |
| John Deere Meeting Room            | Murdough Classroom/     |
|                                    | Auditorium Level        |
| Kreter Study Room                  | Whittemore Second Floor |
| Lebovitz Study Room                | Whittemore Second Floor |
| Lindenauer Room                    | Byrne Dining Level      |
| Lubrano Classroom                  | Byrne Classroom Level   |
| Merrill Lynch Seminar Room         | Byrne Seminar Level     |
| Morgan Stanley Seminar Room        | Byrne Seminar Level     |
| Pfizer Seminar Room                | Byrne Seminar Level     |
| Pine Grove Study Room              | Whittemore First Floor  |
| Progin Lounge                      | Byrne Classroom Level   |
| Rosenwald Classroom                | Byrne Classroom Level   |
| Shapiro Classroom                  | Tuck Ground Floor       |
| Sheperd Study Room                 | Whittemore Second Floor |
| Steenberg Study Room               | Whittemore Second Floor |
| Stoneman Classroom                 | Murdough Classroom/     |
|                                    | Auditorium Level        |
| Taisho Seminar Room                | Woodbury First Floor    |
| Trumbull Conference Room           | Whittemore Second Floor |
| UBS Meeting Room                   | Murdough Classroom/     |
|                                    | Auditorium Level        |
| Wagner Conference Room             | Whittemore Second Floor |
| Weld Study Room                    | Whittemore Second Floor |
| Wells Executive in Residence Suite | Chase Ground Floor      |
|                                    | -                       |