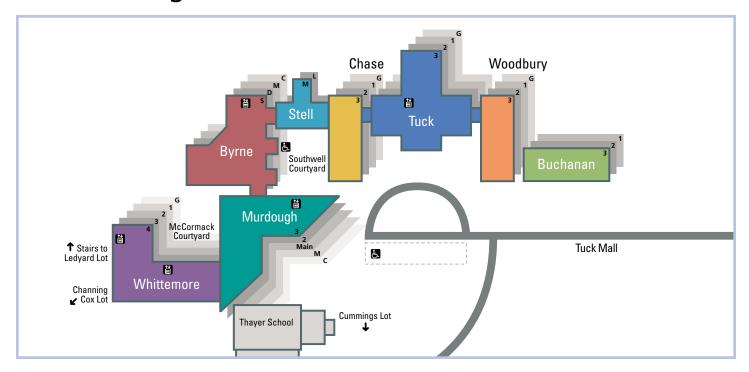

# **Tuck Building Guide**

## **Buchanan Hall**

student residences

## **Byrne Hall**

servery, dining rooms, classrooms, and seminar rooms

## **Chase Hall**

faculty and staff offices

# **Murdough Center**

library, classrooms, study rooms, and offices

## Stell Hall

social, study, and gathering area

## **Tuck Hall**

deanery, faculty and staff offices, classroom, and seminar room

## **Whittemore Hall**

Pineau-Valencienne Wing and Zacamy Wing

student residences, activity facilities

## **Woodbury Hall**

research centers, faculty and staff offices